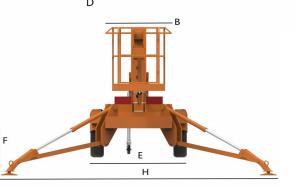

#### Model XYZTBL-10 US **Measurements Metric** 10 m 32 ft 9.7 in Platform height Max working height 12m 39ft4.4in Horizontal reach 5.5m 18ft 0.5 in A Platform length 0.7m 2ft 3.6 in B Platform width 0.9m 2ft 11.4 in C Height - stowed 2.1m 6ft 10.7 in 6.3m 20 ft 8 in D Length- stowed E Width-stowed 1.7m 5ft 6.9 in 0.25m 9.8in **F** Ground clearance G Length-outrigger footprint 3.9m 12 ft 9.5 in H Width-outrigger footprint 3.9m 12 ft 9.5 in

# XYZTBL-12-1

| Measurements                 | Metric | US            |
|------------------------------|--------|---------------|
|                              |        |               |
| Platform height              | 12m    | 39 ft 4.4 in  |
| Max working height           | 14m    | 45ft11.2in    |
| Horizontal reach             | 6.5m   | 21ft 3.9 in   |
| A Platform length            | 0.7m   | 2ft 3.6 in    |
| B Platform width             | 0.9m   | 2ft 11.4 in   |
| C Height - stowed            | 2.1m   | 6ft 10.7 in   |
| D Length- stowed             | 7.3m   | 23 ft 11.4 in |
| E Width- stowed              | 1.7m   | 5ft 6.9 in    |
| F Ground clearance           | 0.25m  | 9.8in         |
| G Length-outrigger footprint | 3.9m   | 12 ft 9.5 in  |
| H Width-outrigger footprint  | 3.9m   | 12 ft 9.5 in  |

### XYZTBL-12-2

| Measurements                 | Metric | US           |
|------------------------------|--------|--------------|
|                              |        |              |
| Platform height              | 12m    | 39 ft 4.4 in |
| Max working height           | 14m    | 45ft11.2in   |
| Horizontal reach             | 6.5m   | 21ft 3.9 in  |
| A Platform length            | 0.7m   | 2ft 3.6 in   |
| B Platform width             | 0.9m   | 2ft 11.4 in  |
| C Height - stowed            | 2.1m   | 6ft 10.7 in  |
| D Length- stowed             | 5.8m   | 19 ft 0.3 in |
| E Width- stowed              | 1.7m   | 5ft 6.9 in   |
| F Ground clearance           | 0.25m  | 9.8in        |
| G Length-outrigger footprint | 3.9m   | 12 ft 9.5 in |
| H Width-outrigger footprint  | 3.9m   | 12 ft 9.5 in |
|                              |        |              |

#### XYZTBL-14

| Measurements                 | Metric | US            |
|------------------------------|--------|---------------|
|                              |        |               |
| Platform height              | 14m    | 45 ft 11.2 in |
| Max working height           | 16m    | 52ft5.9in     |
| Horizontal reach             | 8.5m   | 27ft 10.6 in  |
| A Platform length            | 0.7m   | 2ft 3.6 in    |
| B Platform width             | 0.9m   | 2ft 11.4 in   |
| C Height - stowed            | 2.1m   | 6ft 10.7 in   |
| D Length- stowed             | 6.65m  | 21 ft 9.8 in  |
| E Width- stowed              | 1.7m   | 5ft 6.9 in    |
| F Ground clearance           | 0.25m  | 9.8in         |
| G Length-outrigger footprint | 3.9m   | 12 ft 9.5 in  |
| H Width-outrigger footprint  | 3.9m   | 12 ft 9.5 in  |

# ModelXYZTBL-16MeasurementsMetricUSDistform baight1/m52 ft

| Platform height              | 16m   | 52 ft 5.9 in |
|------------------------------|-------|--------------|
| Max working height           | 18m   | 59ft0.7in    |
| Horizontal reach             | 10.5m | 34ft 5.4 in  |
| A Platform length            | 0.7m  | 2ft 3.6 in   |
| B Platform width             | 0.9m  | 2ft 11.4 in  |
| C Height - stowed            | 2.25m | 7ft 4.6 in   |
| D Length- stowed             | 6.8m  | 22 ft 3.7 in |
| E Width- stowed              | 1.7m  | 5ft 6.9 in   |
| F Ground clearance           | 0.25m | 9.8in        |
| G Length-outrigger footprint | 4.1m  | 13 ft 5.4 in |
| H Width-outrigger footprint  | 4.1m  | 13 ft 5.4 in |

#### XYZTBL-18

| Measurements                 | Metric | US            |
|------------------------------|--------|---------------|
|                              |        |               |
| Platform height              | 18m    | 52 ft 5.9 in  |
| Max working height           | 20m    | 59ft 0.7in    |
| Horizontal reach             | 11m    | 36ft 1.1 in   |
| A Platform length            | 0.7m   | 2ft 3.6 in    |
| B Platform width             | 0.9m   | 2ft 11.4 in   |
| C Height - stowed            | 2.25m  | 7ft 4.6 in    |
| D Length- stowed             | 7.6m   | 24 ft 11.2 in |
| E Width- stowed              | 1.8m   | 5ft 10.9 in   |
| F Ground clearance           | 0.25m  | 9.8in         |
| G Length-outrigger footprint | 6.5m   | 21 ft 3.9 in  |
| H Width-outrigger footprint  | 6m     | 19 ft 8.2 in  |

# **TOWABLE BOOM LIFTS**

| Model                        | XYZTBL-20 |              |
|------------------------------|-----------|--------------|
| Measurements                 | Metric    | US           |
| Platform height              | 20m       | 65ft 7.4 in  |
| Max working height           | 22m       | 72ft 2.1 in  |
| Horizontal reach             | 11m       | 36ft 1.1 in  |
| A Platform length            | 0.7m      | 2ft 3.6 in   |
| B Platform width             | 0.9m      | 2ft 11.4 in  |
| C Height - stowed            | 2.25m     | 7ft 4.6 in   |
| D Length- stowed             | 6.9m      | 22 ft 7.7 in |
| E Width- stowed              | 1.8m      | 5ft 10.9 in  |
| F Ground clearance           | 0.25m     | 9.8in        |
| G Length-outrigger footprint | 6.5m      | 21 ft 3.9 in |
| H Width-outrigger footprint  | 6m        | 19 ft 8.2 in |