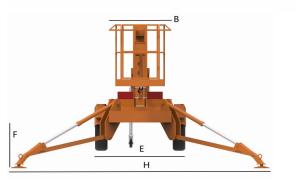

#### Model XYZTBL-10 US **Measurements Metric** 10 m 32 ft 9.7 in Platform height Max working height 12m 39ft4.4in Horizontal reach 5.5m 18ft 0.5 in A Platform length 0.7m 2ft 3.6 in B Platform width 0.9m 2ft 11.4 in C Height - stowed 2.1m 6ft 10.7 in 6.3m 20 ft 8 in D Length- stowed E Width-stowed 1.7m 5ft 6.9 in 0.25m 9.8in **F** Ground clearance G Length-outrigger footprint 3.9m 12 ft 9.5 in H Width-outrigger footprint 3.9m 12 ft 9.5 in

# XYZTBL-12-1

| Measurements                 | Metric | US            |
|------------------------------|--------|---------------|
|                              |        |               |
| Platform height              | 12m    | 39 ft 4.4 in  |
| Max working height           | 14m    | 45ft11.2in    |
| Horizontal reach             | 6.5m   | 21ft 3.9 in   |
| A Platform length            | 0.7m   | 2ft 3.6 in    |
| B Platform width             | 0.9m   | 2ft 11.4 in   |
| C Height - stowed            | 2.1m   | 6ft 10.7 in   |
| D Length- stowed             | 7.3m   | 23 ft 11.4 in |
| E Width- stowed              | 1.7m   | 5ft 6.9 in    |
| F Ground clearance           | 0.25m  | 9.8in         |
| G Length-outrigger footprint | 3.9m   | 12 ft 9.5 in  |
| H Width-outrigger footprint  | 3.9m   | 12 ft 9.5 in  |

### XYZTBL-12-2

| Measurements                 | Metric | US           |
|------------------------------|--------|--------------|
|                              |        |              |
| Platform height              | 12m    | 39 ft 4.4 in |
| Max working height           | 14m    | 45ft11.2in   |
| Horizontal reach             | 6.5m   | 21ft 3.9 in  |
| A Platform length            | 0.7m   | 2ft 3.6 in   |
| B Platform width             | 0.9m   | 2ft 11.4 in  |
| C Height - stowed            | 2.1m   | 6ft 10.7 in  |
| D Length- stowed             | 5.8m   | 19 ft 0.3 in |
| E Width- stowed              | 1.7m   | 5ft 6.9 in   |
| F Ground clearance           | 0.25m  | 9.8in        |
| G Length-outrigger footprint | 3.9m   | 12 ft 9.5 in |
| H Width-outrigger footprint  | 3.9m   | 12 ft 9.5 in |
|                              |        |              |

#### XYZTBL-14

| Measurements                 | Metric | US            |
|------------------------------|--------|---------------|
|                              |        |               |
| Platform height              | 14m    | 45 ft 11.2 in |
| Max working height           | 16m    | 52ft5.9in     |
| Horizontal reach             | 8.5m   | 27ft 10.6 in  |
| A Platform length            | 0.7m   | 2ft 3.6 in    |
| B Platform width             | 0.9m   | 2ft 11.4 in   |
| C Height - stowed            | 2.1m   | 6ft 10.7 in   |
| D Length- stowed             | 6.65m  | 21 ft 9.8 in  |
| E Width- stowed              | 1.7m   | 5ft 6.9 in    |
| F Ground clearance           | 0.25m  | 9.8in         |
| G Length-outrigger footprint | 3.9m   | 12 ft 9.5 in  |
| H Width-outrigger footprint  | 3.9m   | 12 ft 9.5 in  |

# ModelXYZTBL-16MeasurementsMetricUSDistform baight1/m52 ft

| Platform height              | 16m   | 52 ft 5.9 in |
|------------------------------|-------|--------------|
| Max working height           | 18m   | 59ft0.7in    |
| Horizontal reach             | 10.5m | 34ft 5.4 in  |
| A Platform length            | 0.7m  | 2ft 3.6 in   |
| B Platform width             | 0.9m  | 2ft 11.4 in  |
| C Height - stowed            | 2.25m | 7ft 4.6 in   |
| D Length- stowed             | 6.8m  | 22 ft 3.7 in |
| E Width- stowed              | 1.7m  | 5ft 6.9 in   |
| F Ground clearance           | 0.25m | 9.8in        |
| G Length-outrigger footprint | 4.1m  | 13 ft 5.4 in |
| H Width-outrigger footprint  | 4.1m  | 13 ft 5.4 in |

#### XYZTBL-18

| Measurements                 | Metric | US            |
|------------------------------|--------|---------------|
|                              |        |               |
| Platform height              | 18m    | 52 ft 5.9 in  |
| Max working height           | 20m    | 59ft 0.7in    |
| Horizontal reach             | 11m    | 36ft 1.1 in   |
| A Platform length            | 0.7m   | 2ft 3.6 in    |
| B Platform width             | 0.9m   | 2ft 11.4 in   |
| C Height - stowed            | 2.25m  | 7ft 4.6 in    |
| D Length- stowed             | 7.6m   | 24 ft 11.2 in |
| E Width- stowed              | 1.8m   | 5ft 10.9 in   |
| F Ground clearance           | 0.25m  | 9.8in         |
| G Length-outrigger footprint | 6.5m   | 21 ft 3.9 in  |
| H Width-outrigger footprint  | 6m     | 19 ft 8.2 in  |

# **TOWABLE BOOM LIFTS**

| Model                        | XYZTBL-20 |              |
|------------------------------|-----------|--------------|
| Measurements                 | Metric    | US           |
| Platform height              | 20m       | 65ft 7.4 in  |
| Max working height           | 22m       | 72ft 2.1 in  |
| Horizontal reach             | 11m       | 36ft 1.1 in  |
| A Platform length            | 0.7m      | 2ft 3.6 in   |
| B Platform width             | 0.9m      | 2ft 11.4 in  |
| C Height - stowed            | 2.25m     | 7ft 4.6 in   |
| D Length- stowed             | 6.9m      | 22 ft 7.7 in |
| E Width- stowed              | 1.8m      | 5ft 10.9 in  |
| F Ground clearance           | 0.25m     | 9.8in        |
| G Length-outrigger footprint | 6.5m      | 21 ft 3.9 in |
| H Width-outrigger footprint  | 6m        | 19 ft 8.2 in |