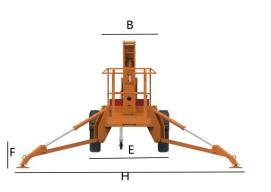

#### Model XYZTBL-10 US **Measurements Metric** 10 m 32 ft 9.7 in Platform height Max working height 12m 39ft4.4in Horizontal reach 5.5m 18ft 0.5 in A Platform length 0.7m 2ft 3.6 in B Platform width 0.9m 2ft 11.4 in C Height - stowed 2.1m 6ft 10.7 in 6.3m 20 ft 8 in D Length- stowed E Width-stowed 1.7m 5ft 6.9 in 0.25m 9.8in **F** Ground clearance G Length-outrigger footprint 3.9m 12 ft 9.5 in H Width-outrigger footprint 3.9m 12 ft 9.5 in

# XYZTBL-12-1

| Measurements                 | Metric | US            |
|------------------------------|--------|---------------|
|                              |        |               |
| Platform height              | 12m    | 39 ft 4.4 in  |
| Max working height           | 14m    | 45ft11.2in    |
| Horizontal reach             | 6.5m   | 21ft 3.9 in   |
| A Platform length            | 0.7m   | 2ft 3.6 in    |
| B Platform width             | 0.9m   | 2ft 11.4 in   |
| C Height - stowed            | 2.1m   | 6ft 10.7 in   |
| D Length- stowed             | 7.3m   | 23 ft 11.4 in |
| E Width- stowed              | 1.7m   | 5ft 6.9 in    |
| F Ground clearance           | 0.25m  | 9.8in         |
| G Length-outrigger footprint | 3.9m   | 12 ft 9.5 in  |
| H Width-outrigger footprint  | 3.9m   | 12 ft 9.5 in  |

### XYZTBL-12-2

| Measurements                 | Metric | US           |
|------------------------------|--------|--------------|
|                              |        |              |
| Platform height              | 12m    | 39 ft 4.4 in |
| Max working height           | 14m    | 45ft11.2in   |
| Horizontal reach             | 6.5m   | 21ft 3.9 in  |
| A Platform length            | 0.7m   | 2ft 3.6 in   |
| B Platform width             | 0.9m   | 2ft 11.4 in  |
| C Height - stowed            | 2.1m   | 6ft 10.7 in  |
| D Length- stowed             | 5.8m   | 19 ft 0.3 in |
| E Width- stowed              | 1.7m   | 5ft 6.9 in   |
| F Ground clearance           | 0.25m  | 9.8in        |
| G Length-outrigger footprint | 3.9m   | 12 ft 9.5 in |
| H Width-outrigger footprint  | 3.9m   | 12 ft 9.5 in |
|                              |        |              |

#### XYZTBL-14

| Measurements                 | Metric | US            |
|------------------------------|--------|---------------|
|                              |        |               |
| Platform height              | 14m    | 45 ft 11.2 in |
| Max working height           | 16m    | 52ft5.9in     |
| Horizontal reach             | 8.5m   | 27ft 10.6 in  |
| A Platform length            | 0.7m   | 2ft 3.6 in    |
| B Platform width             | 0.9m   | 2ft 11.4 in   |
| C Height - stowed            | 2.1m   | 6ft 10.7 in   |
| D Length- stowed             | 6.65m  | 21 ft 9.8 in  |
| E Width- stowed              | 1.7m   | 5ft 6.9 in    |
| F Ground clearance           | 0.25m  | 9.8in         |
| G Length-outrigger footprint | 3.9m   | 12 ft 9.5 in  |
| H Width-outrigger footprint  | 3.9m   | 12 ft 9.5 in  |

# ModelXYZTBL-16MeasurementsMetricUSDistform baight1/m52 ft

| Platform height              | 16m   | 52 ft 5.9 in |
|------------------------------|-------|--------------|
| Max working height           | 18m   | 59ft0.7in    |
| Horizontal reach             | 10.5m | 34ft 5.4 in  |
| A Platform length            | 0.7m  | 2ft 3.6 in   |
| B Platform width             | 0.9m  | 2ft 11.4 in  |
| C Height - stowed            | 2.25m | 7ft 4.6 in   |
| D Length- stowed             | 6.8m  | 22 ft 3.7 in |
| E Width- stowed              | 1.7m  | 5ft 6.9 in   |
| F Ground clearance           | 0.25m | 9.8in        |
| G Length-outrigger footprint | 4.1m  | 13 ft 5.4 in |
| H Width-outrigger footprint  | 4.1m  | 13 ft 5.4 in |

#### XYZTBL-18

| Measurements                 | Metric | US            |
|------------------------------|--------|---------------|
|                              |        |               |
| Platform height              | 18m    | 52 ft 5.9 in  |
| Max working height           | 20m    | 59ft 0.7in    |
| Horizontal reach             | 11m    | 36ft 1.1 in   |
| A Platform length            | 0.7m   | 2ft 3.6 in    |
| B Platform width             | 0.9m   | 2ft 11.4 in   |
| C Height - stowed            | 2.25m  | 7ft 4.6 in    |
| D Length- stowed             | 7.6m   | 24 ft 11.2 in |
| E Width- stowed              | 1.8m   | 5ft 10.9 in   |
| F Ground clearance           | 0.25m  | 9.8in         |
| G Length-outrigger footprint | 6.5m   | 21 ft 3.9 in  |
| H Width-outrigger footprint  | 6m     | 19 ft 8.2 in  |

# **TOWABLE BOOM LIFTS**

| Model                        | XYZTBL-20 |              |
|------------------------------|-----------|--------------|
| Measurements                 | Metric    | US           |
| Platform height              | 20m       | 65ft 7.4 in  |
| Max working height           | 22m       | 72ft 2.1 in  |
| Horizontal reach             | 11m       | 36ft 1.1 in  |
| A Platform length            | 0.7m      | 2ft 3.6 in   |
| B Platform width             | 0.9m      | 2ft 11.4 in  |
| C Height - stowed            | 2.25m     | 7ft 4.6 in   |
| D Length- stowed             | 6.9m      | 22 ft 7.7 in |
| E Width- stowed              | 1.8m      | 5ft 10.9 in  |
| F Ground clearance           | 0.25m     | 9.8in        |
| G Length-outrigger footprint | 6.5m      | 21 ft 3.9 in |
| H Width-outrigger footprint  | 6m        | 19 ft 8.2 in |