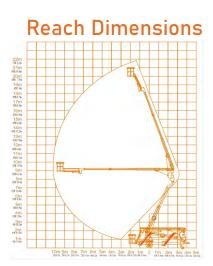

|





#### Productivity

| Lift capacity-Standard                               | 200kg            | 400lb  |
|------------------------------------------------------|------------------|--------|
| Turntable rotation                                   | 360°             | 360°   |
| Self leveling platform                               | 3°               | 3°     |
| Max towing speed                                     | 100km/h          | 62mph  |
| Tire size                                            | Rubber tyre700mm |        |
| Weight<br>*Machine weights may increase with options | 4500kgs          | 4300lb |

#### Power



- AC Power only -Standard 24V DC Batteries only Diesel engine only Petrol engine only
- AC+Diesel engine AC+petrol engine AC+battery Battery+Diesel Battery+Petrol







# **Standard equipment**

- Platform with light
- Overload protection
- Hydraulic outriggers with interlocks
- Torsion shaft ensure lift move stable by towing
- Easily towed & manoeuvred on site
- Parking brake

- Tool tray
- Controller on platformand ground
- Illuminated outrigger indicators
- Proportional Hydraulic Controls
- Inertia brake
- Electromagnetic brake

- Auxiliary platform descent
- Highway safety chains with snap lock
- Safety valve prevent lift down if oil pipe leak oil
- Tilt Alarm sensor/ Indicator Light
- Variable speed control system
- Flashing beacon

# Option

Traction drive

AC power to platform

Forklift pockets

Hour meter

- Spare tire
- Auto-Leveling Hydra

- **Jinan XYZTech Machinery Co., Ltd.**
- No.15 Jiyang Industrial Park, Jinan, China
- 🔁 86 183661306