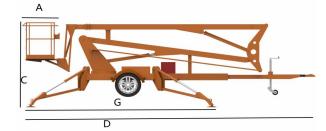

#### Model XYZTBL-10 US **Measurements Metric** 10 m 32 ft 9.7 in Platform height Max working height 12m 39ft4.4in Horizontal reach 5.5m 18ft 0.5 in A Platform length 0.7m 2ft 3.6 in B Platform width 0.9m 2ft 11.4 in C Height - stowed 2.1m 6ft 10.7 in 6.3m 20 ft 8 in D Length- stowed E Width-stowed 1.7m 5ft 6.9 in 0.25m 9.8in **F** Ground clearance G Length-outrigger footprint 3.9m 12 ft 9.5 in H Width-outrigger footprint 3.9m 12 ft 9.5 in

# XYZTBL-12-1

| Measurements                 | Metric | US            |
|------------------------------|--------|---------------|
|                              |        |               |
| Platform height              | 12m    | 39 ft 4.4 in  |
| Max working height           | 14m    | 45ft11.2in    |
| Horizontal reach             | 6.5m   | 21ft 3.9 in   |
| A Platform length            | 0.7m   | 2ft 3.6 in    |
| B Platform width             | 0.9m   | 2ft 11.4 in   |
| C Height - stowed            | 2.1m   | 6ft 10.7 in   |
| D Length- stowed             | 7.3m   | 23 ft 11.4 in |
| E Width- stowed              | 1.7m   | 5ft 6.9 in    |
| F Ground clearance           | 0.25m  | 9.8in         |
| G Length-outrigger footprint | 3.9m   | 12 ft 9.5 in  |
| H Width-outrigger footprint  | 3.9m   | 12 ft 9.5 in  |

### XYZTBL-12-2

| Measurements                 | Metric | US           |
|------------------------------|--------|--------------|
|                              |        |              |
| Platform height              | 12m    | 39 ft 4.4 in |
| Max working height           | 14m    | 45ft11.2in   |
| Horizontal reach             | 6.5m   | 21ft 3.9 in  |
| A Platform length            | 0.7m   | 2ft 3.6 in   |
| B Platform width             | 0.9m   | 2ft 11.4 in  |
| C Height - stowed            | 2.1m   | 6ft 10.7 in  |
| D Length- stowed             | 5.8m   | 19 ft 0.3 in |
| E Width- stowed              | 1.7m   | 5ft 6.9 in   |
| F Ground clearance           | 0.25m  | 9.8in        |
| G Length-outrigger footprint | 3.9m   | 12 ft 9.5 in |
| H Width-outrigger footprint  | 3.9m   | 12 ft 9.5 in |
|                              |        |              |

#### XYZTBL-14

| Measurements                 | Metric | US            |
|------------------------------|--------|---------------|
|                              |        |               |
| Platform height              | 14m    | 45 ft 11.2 in |
| Max working height           | 16m    | 52ft5.9in     |
| Horizontal reach             | 8.5m   | 27ft 10.6 in  |
| A Platform length            | 0.7m   | 2ft 3.6 in    |
| B Platform width             | 0.9m   | 2ft 11.4 in   |
| C Height - stowed            | 2.1m   | 6ft 10.7 in   |
| D Length- stowed             | 6.65m  | 21 ft 9.8 in  |
| E Width- stowed              | 1.7m   | 5ft 6.9 in    |
| F Ground clearance           | 0.25m  | 9.8in         |
| G Length-outrigger footprint | 3.9m   | 12 ft 9.5 in  |
| H Width-outrigger footprint  | 3.9m   | 12 ft 9.5 in  |

# ModelXYZTBL-16MeasurementsMetricUSDistform baight1/m52 ft

| Platform height              | 16m   | 52 ft 5.9 in |
|------------------------------|-------|--------------|
| Max working height           | 18m   | 59ft0.7in    |
| Horizontal reach             | 10.5m | 34ft 5.4 in  |
| A Platform length            | 0.7m  | 2ft 3.6 in   |
| B Platform width             | 0.9m  | 2ft 11.4 in  |
| C Height - stowed            | 2.25m | 7ft 4.6 in   |
| D Length- stowed             | 6.8m  | 22 ft 3.7 in |
| E Width- stowed              | 1.7m  | 5ft 6.9 in   |
| F Ground clearance           | 0.25m | 9.8in        |
| G Length-outrigger footprint | 4.1m  | 13 ft 5.4 in |
| H Width-outrigger footprint  | 4.1m  | 13 ft 5.4 in |

#### XYZTBL-18

| Measurements                 | Metric | US            |
|------------------------------|--------|---------------|
|                              |        |               |
| Platform height              | 18m    | 52 ft 5.9 in  |
| Max working height           | 20m    | 59ft 0.7in    |
| Horizontal reach             | 11m    | 36ft 1.1 in   |
| A Platform length            | 0.7m   | 2ft 3.6 in    |
| B Platform width             | 0.9m   | 2ft 11.4 in   |
| C Height - stowed            | 2.25m  | 7ft 4.6 in    |
| D Length- stowed             | 7.6m   | 24 ft 11.2 in |
| E Width- stowed              | 1.8m   | 5ft 10.9 in   |
| F Ground clearance           | 0.25m  | 9.8in         |
| G Length-outrigger footprint | 6.5m   | 21 ft 3.9 in  |
| H Width-outrigger footprint  | 6m     | 19 ft 8.2 in  |

# **TOWABLE BOOM LIFTS**

| Model                        | XYZTBL-20 |              |
|------------------------------|-----------|--------------|
| Measurements                 | Metric    | US           |
| Platform height              | 20m       | 65ft 7.4 in  |
| Max working height           | 22m       | 72ft 2.1 in  |
| Horizontal reach             | 11m       | 36ft 1.1 in  |
| A Platform length            | 0.7m      | 2ft 3.6 in   |
| B Platform width             | 0.9m      | 2ft 11.4 in  |
| C Height - stowed            | 2.25m     | 7ft 4.6 in   |
| D Length- stowed             | 6.9m      | 22 ft 7.7 in |
| E Width- stowed              | 1.8m      | 5ft 10.9 in  |
| F Ground clearance           | 0.25m     | 9.8in        |
| G Length-outrigger footprint | 6.5m      | 21 ft 3.9 in |
| H Width-outrigger footprint  | 6m        | 19 ft 8.2 in |