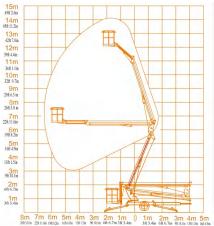

Lift capacity-Standard                               | 200kg            | 400lb  |
|------------------------------------------------------|------------------|--------|
| Turntable rotation                                   | 360°             | 360°   |
| Self leveling platform                               | 3°               | 3°     |
| Max towing speed                                     | 100km/h          | 62mph  |
| Tire size                                            | Rubber tyre700mm |        |
| Weight<br>*Machine weights may increase with options | 2100kgs          | 4300lb |

#### Power



- AC Power only -Standard 24V DC Batteries only Diesel engine only Petrol engine only
- AC+Diesel engine AC+petrol engine AC+battery Battery+Diesel Battery+Petrol

#### **Reach Dimensions**







# **TOWABLE BOOM LIFTS**

### XYZTBL-12-2

| Measurements                 | Metric | US           |
|------------------------------|--------|--------------|
|                              |        |              |
| Platform height              | 12m    | 39 ft 4.4 in |
| Max working height           | 14m    | 45ft11.2in   |
| Horizontal reach             | 6.5m   | 21ft 3.9 in  |
| A Platform length            | 0.7m   | 2ft 3.6 in   |
| B Platform width             | 0.9m   | 2ft 11.4 in  |
| C Height - stowed            | 2.1m   | 6ft 10.7 in  |
| D Length- stowed             | 5.8m   | 19 ft 0.3 in |
| E Width- stowed              | 1.7m   | 5ft 6.9 in   |
| F Ground clearance           | 0.25m  | 9.8in        |
| G Length-outrigger footprint | 3.9m   | 12 ft 9.5 in |
| H Width-