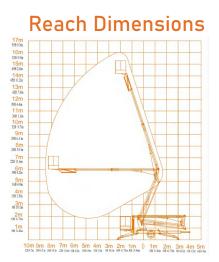

|





#### Productivity

| Lift capacity-Standard                               | 200kg            | 400lb  |
|------------------------------------------------------|------------------|--------|
| Turntable rotation                                   | 360°             | 360°   |
| Self leveling platform                               | 3°               | 3°     |
| Max towing speed                                     | 100km/h          | 62mph  |
| Tire size                                            | Rubber tyre700mm |        |
| Weight<br>*Machine weights may increase with options | 2250kgs          | 4300lb |

#### Power



- AC Power only -Standard 24V DC Batteries only Diesel engine only Petrol engine only
- AC+Diesel engine AC+petrol engine AC+battery Battery+Diesel Battery+Petrol







# **TOWABLE BOOM LIFTS**

# ModelXYZTBL-16MeasurementsMetricUSDistform baight1/m52 ft

| Platform height              | 16m   | 52 ft 5.9 in |
|------------------------------|-------|--------------|
| Max working height           | 18m   | 59ft0.7in    |
| Horizontal reach             | 10.5m | 34ft 5.4 in  |
| A Platform length            | 0.7m  | 2ft 3.6 in   |
| B Platform width             | 0.9m  | 2ft 11.4 in  |
| C Height - stowed            | 2.25m | 7ft 4.6 in   |
| D Length- stowed             | 6.8m  | 22 ft 3.7 in |
| E Width- stowed              | 1.7m  | 5ft 6.9 in   |
| F Ground clearance           | 0.25m | 9.8in        |
| G Length-outrigger footprint | 4.1m  | 13 ft 5.4 in |
| H Width-outrigger footprint  | 4.1m  | 13 ft 5.4 in |





#### Productivity

| Lift capa