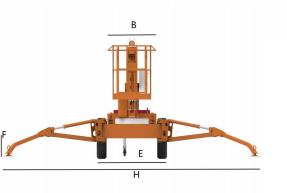

| Metric | US            |
|------------------------------|--------|---------------|
|                              |        |               |
| Platform height              | 18m    | 52 ft 5.9 in  |
| Max working height           | 20m    | 59ft 0.7in    |
| Horizontal reach             | 11m    | 36ft 1.1 in   |
| A Platform length            | 0.7m   | 2ft 3.6 in    |
| B Platform width             | 0.9m   | 2ft 11.4 in   |
| C Height - stowed            | 2.25m  | 7ft 4.6 in    |
| D Length- stowed             | 7.6m   | 24 ft 11.2 in |
| E Width- stowed              | 1.8m   | 5ft 10.9 in   |
| F Ground clearance           | 0.25m  | 9.8in         |
| G Length-outrigger footprint | 6.5m   | 21 ft 3.9 in  |
| H Width-outrigger footprint  | 6m     | 19 ft 8.2 in  |





#### Productivity

| Lift capacity-Standard                               | 200kg            | 400lb  |
|------------------------------------------------------|------------------|--------|
| Turntable rotation                                   | 360°             | 360°   |
| Self leveling platform                               | 3°               | 3°     |
| Max towing speed                                     | 100km/h          | 62mph  |
| Tire size                                            | Rubber tyre700mm |        |
| Weight<br>*Machine weights may increase with options | 3600kgs          | 4300lb |

#### Power



- AC Power only -Standard 24V DC Batteries only Diesel engine only Petrol engine only
- AC+Diesel engine AC+petrol engine AC+battery Battery+Diesel Battery+Petrol