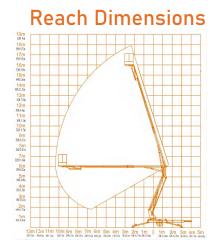

|





#### Productivity

| Lift capacity-Standard                               | 200kg            | 400lb  |
|------------------------------------------------------|------------------|--------|
| Turntable rotation                                   | 360°             | 360°   |
| Self leveling platform                               | 3°               | 3°     |
| Max towing speed                                     | 100km/h          | 62mph  |
| Tire size                                            | Rubber tyre700mm |        |
| Weight<br>*Machine weights may increase with options | 2350kgs          | 4300lb |

#### Power



- AC Power only -Standard 24V DC Batteries only Diesel engine only Petrol engine only
- AC+Diesel engine AC+petrol engine AC+battery Battery+Diesel Battery+Petrol







# **TOWABLE BOOM LIFTS**

#### XYZTBL-18

| Measurements                 | Metric | US            |
|------------------------------|--------|---------------|
|                              |        |               |
| Platform height              | 18m    | 52 ft 5.9 in  |
| Max working height           | 20m    | 59ft 0.7in    |
| Horizontal reach             | 11m    | 36ft 1.1 in   |
| A Platform length            | 0.7m   | 2ft 3.6 in    |
| B Platform width             | 0.9m   | 2ft 11.4 in   |
| C Height - stowed            | 2.25m  | 7ft 4.6 in    |
| D Length- stowed             | 7.6m   | 24 ft 11.2 in |
| E Width- stowed              | 1.8m   | 5ft 10.9 in   |
| F Ground clearance           | 0.25m  | 9.8in         |
| G Length-outrigger footprint | 6.5m   | 21 ft 3.9 in