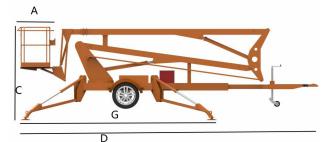

#### Model XYZTBL-10 US **Measurements Metric** 10 m 32 ft 9.7 in Platform height Max working height 12m 39ft4.4in Horizontal reach 5.5m 18ft 0.5 in A Platform length 0.7m 2ft 3.6 in B Platform width 0.9m 2ft 11.4 in C Height - stowed 2.1m 6ft 10.7 in 6.3m 20 ft 8 in D Length- stowed E Width-stowed 1.7m 5ft 6.9 in 0.25m 9.8in **F** Ground clearance G Length-outrigger footprint 3.9m 12 ft 9.5 in H Width-outrigger footprint 3.9m 12 ft 9.5 in

# XYZTBL-12-1

| Measurements                 | Metric | US            |
|------------------------------|--------|---------------|
|                              |        |               |
| Platform height              | 12m    | 39 ft 4.4 in  |
| Max working height           | 14m    | 45ft11.2in    |
| Horizontal reach             | 6.5m   | 21ft 3.9 in   |
| A Platform length            | 0.7m   | 2ft 3.6 in    |
| B Platform width             | 0.9m   | 2ft 11.4 in   |
| C Height - stowed            | 2.1m   | 6ft 10.7 in   |
| D Length- stowed             | 7.3m   | 23 ft 11.4 in |
| E Width- stowed              | 1.7m   | 5ft 6.9 in    |
| F Ground clearance           | 0.25m  | 9.8in         |
| G Length-outrigger footprint | 3.9m   | 12 ft 9.5 in  |
| H Width-outrigger footprint  | 3.9m   | 12 ft 9.5 in  |

### XYZTBL-12-2

| Measurements                 | Metric | US           |
|------------------------------|--------|--------------|
|                              |        |              |
| Platform height              | 12m    | 39 ft 4.4 in |
| Max working height           | 14m    | 45ft11.2in   |
| Horizontal reach             | 6.5m   | 21ft 3.9 in  |
| A Platform length            | 0.7m   | 2ft 3.6 in   |
| B Platform width             | 0.9m   | 2ft 11.4 in  |
| C Height - stowed            | 2.1m   | 6ft 10.7 in  |
| D Length- stowed             | 5.8m   | 19 ft 0.3 in |
| E Width- stowed              | 1.7m   | 5ft 6.9 in   |
| F Ground clearance           | 0.25m  | 9.8in        |
| G Length-outrigger footprint | 3.9m   | 12 ft 9.5 in |
| H Width-outrigger footprint  | 3.9m   | 12 ft 9.5 in |
|                              |        |              |

#### XYZTBL-14

| Measurements                 | Metric | US            |
|------------------------------|--------|---------------|
|                              |        |               |
| Platform height              | 14m    | 45 ft 11.2 in |
| Max working height           | 16m    | 52ft5.9in     |
| Horizontal reach             | 8.5m   | 27ft 10.6 in  |
| A Platform length            | 0.7m   | 2ft 3.6 in    |
| B Platform width             | 0.9m   | 2ft 11.4 in   |
| C Height - stowed            | 2.1m   | 6ft 10.7 in   |
| D Length- stowed             | 6.65m  | 21 ft 9.8 in  |
| E Width- stowed              | 1.7m   | 5ft 6.9 in    |
| F Ground clearance           | 0.25m  | 9.8in         |
| G Length-outrigger footprint | 3.9m   | 12 ft 9.5 in  |
| H Width-outrigger footprint  | 3.9m   | 12 ft 9.5 in  |

# ModelXYZTBL-16MeasurementsMetricUSDistform baight1/m52 ft

| Platform height              | 16m   | 52 ft 5.9 in |
|------------------------------|-------|--------------|
| Max working height           | 18m   | 59ft0.7in    |
| Horizontal reach             | 10.5m | 34ft 5.4 in  |
| A Platform length            | 0.7m  | 2ft 3.6 in   |
| B Platform width             | 0.9m  | 2ft 11.4 in  |
| C Height - stowed            | 2.25m | 7ft 4.6 in   |
| D Length- stowed             | 6.8m  | 22 ft 3.7 in |
| E Width- stowed              | 1.7m  | 5ft 6.9 in   |
| F Ground clearance           | 0.25m | 9.8in        |
| G Length-outrigger footprint | 4.1m  | 13 ft 5.4 in |
| H Width-outrigger footprint  | 4.1m  | 13 ft 5.4 in |

#### XYZTBL-18

| Measurements                 | Metric | US            |
|------------------------------|--------|---------------|
|                              |        |               |
| Platform height              | 18m    | 52 ft 5.9 in  |
| Max working height           | 20m    | 59ft 0.7in    |
| Horizontal reach             | 11m    | 36ft 1.1 in   |
| A Platform length            | 0.7m   | 2ft 3.6 in    |
| B Platform width             | 0.9m   | 2ft 11.4 in   |
| C Height - stowed            | 2.25m  | 7ft 4.6 in    |
| D Length- stowed             | 7.6m   | 24 ft 11.2 in |
| E Width- stowed              | 1.8m   | 5ft 10.9 in   |
| F Ground clearance           | 0.25m  | 9.8in         |
| G Length-outrigger footprint | 6.5m   | 21 ft 3.9 in  |
| H Width-outrigger footprint  | 6m     | 19 ft 8.2 in  |

# **TOWABLE BOOM LIFTS**

| Model                        | XYZTBL-20 |              |
|------------------------------|-----------|--------------|
| Measurements                 | Metric    | US           |
| Platform height              | 20m       | 65ft 7.4 in  |
| Max working height           | 22m       | 72ft 2.1 in  |
| Horizontal reach             | 11m       | 36ft 1.1 in  |
| A Platform length            | 0.7m      | 2ft 3.6 in   |
| B Platform width             | 0.9m      | 2ft 11.4 in  |
| C Height - stowed            | 2.25m     | 7ft 4.6 in   |
| D Length- stowed             | 6.9m      | 22 ft 7.7 in |
| E Width- stowed              | 1.8m      | 5ft 10.9 in  |
| F Ground clearance           | 0.25m     | 9.8in        |
| G Length-outrigger footprint | 6.5m      | 21 ft 3.9 in |
| H Width-outrigger footprint  | 6m        | 19 ft 8.2 in |