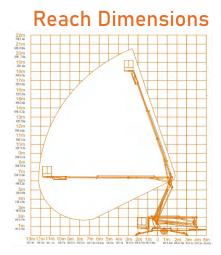

#### **Reach Dimensions**

#### Model XYZTBL-10 US **Measurements Metric** 10 m 32 ft 9.7 in Platform height Max working height 12m 39ft4.4in Horizontal reach 5.5m 18ft 0.5 in A Platform length 0.7m 2ft 3.6 in B Platform width 0.9m 2ft 11.4 in C Height - stowed 2.1m 6ft 10.7 in 6.3m 20 ft 8 in D Length- stowed E Width-stowed 1.7m 5ft 6.9 in 0.25m 9.8in **F** Ground clearance G Length-outrigger footprint 3.9m 12 ft 9.5 in H Width-outrigger footprint 3.9m 12 ft 9.5 in