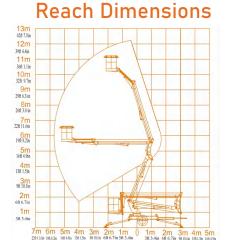

# D



#### Productivity

| Lift capacity-Standard                               | 200kg            | 400lb  |
|------------------------------------------------------|------------------|--------|
| Turntable rotation                                   | 360°             | 360°   |
| Self leveling platform                               | 3°               | 3°     |
| Max towing speed                                     | 100km/h          | 62mph  |
| Tire size                                            | Rubber tyre700mm |        |
| Weight<br>*Machine weights may increase with options | 1950kgs          | 4300lb |

#### Power



- AC Power only -Standard 24V DC Batteries only Diesel engine only Petrol engine only
- AC+Diesel engine AC+petrol engine AC+battery Battery+Diesel Battery+Petrol



4m 3m 2m 1m ()





# **TOWABLE BOOM LIFTS**

# XYZTBL-12-1

| Measurements                 | Metric | US            |
|------------------------------|--------|---------------|
|                              |        |               |
| Platform height              | 12m    | 39 ft 4.4 in  |
| Max working height           | 14m    | 45ft11.2in    |
| Horizontal reach             | 6.5m   | 21ft 3.9 in   |
| A Platform length            | 0.7m   | 2ft 3.6 in    |
| B Platform width             | 0.9m   | 2ft 11.4 in   |
| C Height - stowed            | 2.1m   | 6ft 10.7 in   |
| D Length- stowed             | 7.3m   | 23 ft 11.4 in |
| E Width- stowed              | 1.7m   | 5ft 6.9 in    |
| F Ground clearance           | 0.25m  | 9.8in         |
| G Length-outrigger footprint | 3.9m   |