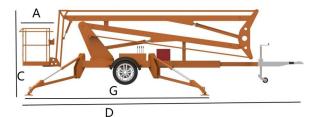

#### Model XYZTBL-10 US **Measurements Metric** 10 m 32 ft 9.7 in Platform height Max working height 12m 39ft4.4in Horizontal reach 5.5m 18ft 0.5 in A Platform length 0.7m 2ft 3.6 in B Platform width 0.9m 2ft 11.4 in C Height - stowed 2.1m 6ft 10.7 in 6.3m 20 ft 8 in D Length- stowed E Width-stowed 1.7m 5ft 6.9 in 0.25m 9.8in **F** Ground clearance G Length-outrigger footprint 3.9m 12 ft 9.5 in H Width-outrigger footprint 3.9m 12 ft 9.5 in

# XYZTBL-12-1

| Measurements                 | Metric | US            |
|------------------------------|--------|---------------|
|                              |        |               |
| Platform height              | 12m    | 39 ft 4.4 in  |
| Max working height           | 14m    | 45ft11.2in    |
| Horizontal reach             | 6.5m   | 21ft 3.9 in   |
| A Platform length            | 0.7m   | 2ft 3.6 in    |
| B Platform width             | 0.9m   | 2ft 11.4 in   |
| C Height - stowed            | 2.1m   | 6ft 10.7 in   |
| D Length- stowed             | 7.3m   | 23 ft 11.4 in |
| E Width- stowed              | 1.7m   | 5ft 6.9 in    |
| F Ground clearance           | 0.25m  | 9.8in         |
| G Length-outrigger footprint | 3.9m   | 12 ft 9.5 in  |
| H Width-outrigger footprint  | 3.9m   | 12 ft 9.5 in  |

### XYZTBL-12-2

| Measurements                 | Metric | US           |
|------------------------------|--------|--------------|
|                              |        |              |
| Platform height              | 12m    | 39 ft 4.4 in |
| Max working height           | 14m    | 45ft11.2in   |
| Horizontal reach             | 6.5m   | 21ft 3.9 in  |
| A Platform length            | 0.7m   | 2ft 3.6 in   |
| B Platform width             | 0.9m   | 2ft 11.4 in  |
| C Height - stowed            | 2.1m   | 6ft 10.7 in  |
| D Length- stowed             | 5.8m   | 19 ft 0.3 in |
| E Width- stowed              | 1.7m   | 5ft 6.9 in   |
| F Ground clearance           | 0.25m  | 9.8in        |
| G Length-outrigger footprint | 3.9m   | 12 ft 9.5 in |
| H Width-outrigger footprint  | 3.9m   | 12 ft 9.5 in |
|                              |        |              |

#### XYZTBL-14

| Measurements                 | Metric | US            |
|------------------------------|--------|---------------|
|                              |        |               |
| Platform height              | 14m    | 45 ft 11.2 in |
| Max working height           | 16m    | 52ft5.9in     |
| Horizontal reach             | 8.5m   | 27ft 10.6 in  |
| A Platform length            | 0.7m   | 2ft 3.6 in    |
| B Platform width             | 0.9m   | 2ft 11.4 in   |
| C Height - stowed            | 2.1m   | 6ft 10.7 in   |
| D Length- stowed             | 6.65m  | 21 ft 9.8 in  |
| E Width- stowed              | 1.7m   | 5ft 6.9 in    |
| F Ground clearance           | 0.25m  | 9.8in         |
| G Length-outrigger footprint | 3.9m   | 12 ft 9.5 in  |
| H Width-outrigger footprint  | 3.9m   | 12 ft 9.5 in  |

# ModelXYZTBL-16MeasurementsMetricUSDistform baight1/m52 ft

| Platform height              | 16m   | 52 ft 5.9 in |
|------------------------------|-------|--------------|
| Max working height           | 18m   | 59ft0.7in    |
| Horizontal reach             | 10.5m | 34ft 5.4 in  |
| A Platform length            | 0.7m  | 2ft 3.6 in   |
| B Platform width             | 0.9m  | 2ft 11.4 in  |
| C Height - stowed            | 2.25m | 7ft 4.6 in   |
| D Length- stowed             | 6.8m  | 22 ft 3.7 in |
| E Width- stowed              | 1.7m  | 5ft 6.9 in   |
| F Ground clearance           | 0.25m | 9.8in        |
| G Length-outrigger footprint | 4.1m  | 13 ft 5.4 in |
| H Width-outrigger footprint  | 4.1m  | 13 ft 5.4 in |

#### XYZTBL-18

| Measurements                 | Metric | US            |
|------------------------------|--------|---------------|
|                              |        |               |
| Platform height              | 18m    | 52 ft 5.9 in  |
| Max working height           | 20m    | 59ft 0.7in    |
| Horizontal reach             | 11m    | 36ft 1.1 in   |
| A Platform length            | 0.7m   | 2ft 3.6 in    |
| B Platform width             | 0.9m   | 2ft 11.4 in   |
| C Height - stowed            | 2.25m  | 7ft 4.6 in    |
| D Length- stowed             | 7.6m   | 24 ft 11.2 in |
| E Width- stowed              | 1.8m   | 5ft 10.9 in   |
| F Ground clearance           | 0.25m  | 9.8in         |
| G Length-outrigger footprint | 6.5m   | 21 ft 3.9 in  |
| H Width-outrigger footprint  | 6m     | 19 ft 8.2 in  |

# **TOWABLE BOOM LIFTS**

| Model                        | XYZTBL-20 |              |
|------------------------------|-----------|--------------|
| Measurements                 | Metric    | US           |
| Platform height              | 20m       | 65ft 7.4 in  |
| Max working height           | 22m       | 72ft 2.1 in  |
| Horizontal reach             | 11m       | 36ft 1.1 in  |
| A Platform length            | 0.7m      | 2ft 3.6 in   |
| B Platform width             | 0.9m      | 2ft 11.4 in  |
| C Height - stowed            | 2.25m     | 7ft 4.6 in   |
| D Length- stowed             | 6.9m      | 22 ft 7.7 in |
| E Width- stowed              | 1.8m      | 5ft 10.9 in  |
| F Ground clearance           | 0.25m     | 9.8in        |
| G Length-outrigger footprint | 6.5m      | 21 ft 3.9 in |
| H Width-outrigger footprint  | 6m        | 19 ft 8.2 in |