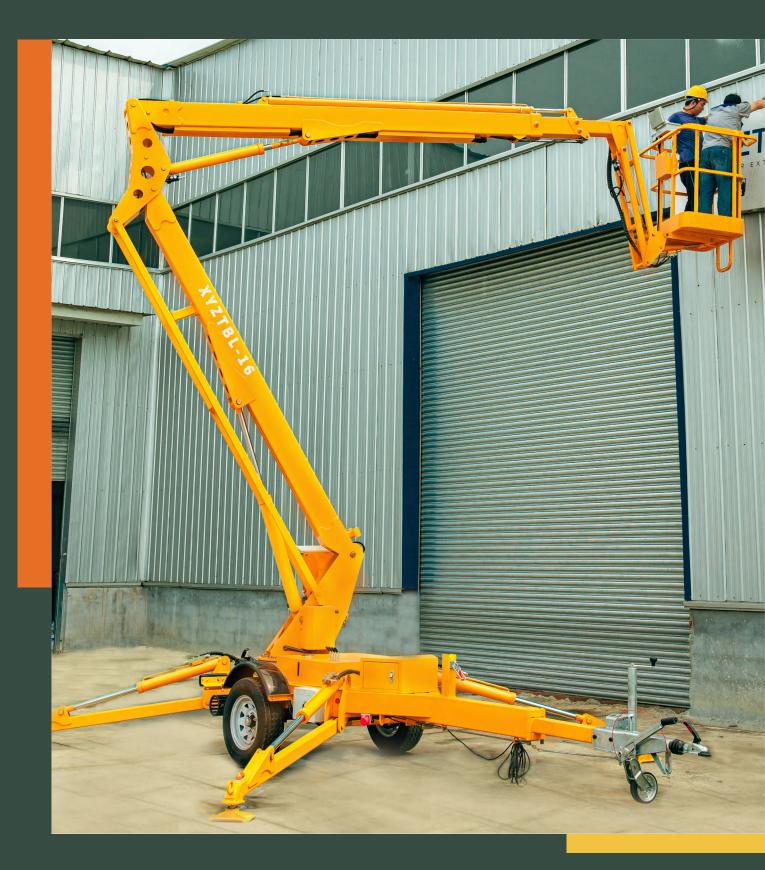

# TOWABLE BOOM LIFTS

# **TOWABLE BOOM LIFTS**

# **TOWABLE BOOM LIFTS**

| Model                        | XYZTBL-20 |              |
|------------------------------|-----------|--------------|
| Measurements                 | Metric    | US           |
| Platform height              | 20m       | 65ft 7.4 in  |
| Max working height           | 22m       | 72ft 2.1 in  |
| Horizontal reach             | 11m       | 36ft 1.1 in  |
| A Platform length            | 0.7m      | 2ft 3.6 in   |
| B Platform width             | 0.9m      | 2ft 11.4 in  |
| C Height - stowed            | 2.25m     | 7ft 4.6 in   |
| D Length- stowed             | 6.9m      | 22 ft 7.7 in |
| E Width- stowed              | 1.8m      | 5ft 10.9 in  |
| F Ground clearance           | 0.25m     | 9.8in        |
| G Length-outrigger footprint | 6.5m      | 21 ft 3.9 in |
| H Width-outrigger footprint  | 6m        | 19 ft 8.2 in |