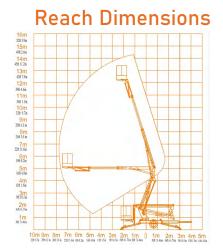

|





#### Productivity

| Lift capacity-Standard                               | 200kg            | 400lb  |
|------------------------------------------------------|------------------|--------|
| Turntable rotation                                   | 360°             | 360°   |
| Self leveling platform                               | 3°               | 3°     |
| Max towing speed                                     | 100km/h          | 62mph  |
| Tire size                                            | Rubber tyre700mm |        |
| Weight<br>*Machine weights may increase with options | 2100kgs          | 4300lb |

#### Power



AC Power only -Standard 24V DC Batteries only Diesel engine only Petrol engine only

AC+Diesel engine AC+petrol engine AC+battery Battery+Diesel Battery+Petrol







# **TOWABLE BOOM LIFTS**

#### XYZTBL-14

| Measurements                 | Metric | US            |
|------------------------------|--------|---------------|
|                              |        |               |
| Platform height              | 14m    | 45 ft 11.2 in |
| Max working height           | 16m    | 52ft5.9in     |
| Horizontal reach             | 8.5m   | 27ft 10.6 in  |
| A Platform length            | 0.7m   | 2ft 3.6 in    |
| B Platform width             | 0.9m   | 2ft 11.4 in   |
| C Height - stowed            | 2.1m   | 6ft 10.7 in   |
| D Length- stowed             | 6.65m  | 21 ft 9.8 in  |
| E Width- stowed              | 1.7m   | 5ft 6.9 in    |
| F Ground clearance           | 0.25m  | 9.8in         |
| G Length-outrigger footprint | 3.9m   | 12 ft 9.5 in