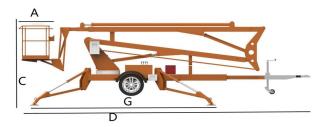

#### Model XYZTBL-10 US **Measurements Metric** 10 m 32 ft 9.7 in Platform height Max working height 12m 39ft4.4in Horizontal reach 5.5m 18ft 0.5 in A Platform length 0.7m 2ft 3.6 in B Platform width 0.9m 2ft 11.4 in C Height - stowed 2.1m 6ft 10.7 in 6.3m 20 ft 8 in D Length- stowed E Width-stowed 1.7m 5ft 6.9 in 0.25m 9.8in **F** Ground clearance G Length-outrigger footprint 3.9m 12 ft 9.5 in H Width-outrigger footprint 3.9m 12 ft 9.5 in

# D