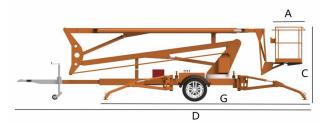

#### Model XYZTBL-10 US **Measurements Metric** 10 m 32 ft 9.7 in Platform height Max working height 12m 39ft4.4in Horizontal reach 5.5m 18ft 0.5 in A Platform length 0.7m 2ft 3.6 in B Platform width 0.9m 2ft 11.4 in C Height - stowed 2.1m 6ft 10.7 in 6.3m 20 ft 8 in D Length- stowed E Width-stowed 1.7m 5ft 6.9 in 0.25m 9.8in **F** Ground clearance G Length-outrigger footprint 3.9m 12 ft 9.5 in H Width-outrigger footprint 3.9m 12 ft 9.5 in

# XYZTBL-12-1

| Measurements                 | Metric | US            |
|------------------------------|--------|---------------|
|                              |        |               |
| Platform height              | 12m    | 39 ft 4.4 in  |
| Max working height           | 14m    | 45ft11.2in    |
| Horizontal reach             | 6.5m   | 21ft 3.9 in   |
| A Platform length            | 0.7m   | 2ft 3.6 in    |
| B Platform width             | 0.9m   | 2ft 11.4 in   |
| C Height - stowed            | 2.1m   | 6ft 10.7 in   |
| D Length- stowed             | 7.3m   | 23 ft 11.4 in |
| E Width- stowed              | 1.7m   | 5ft 6.9 in    |
| F Ground clearance           | 0.25m  | 9.8in         |
| G Length-outrigger footprint | 3.9m   | 12 ft 9.5 in  |
| H Width-outrigger footprint  | 3.9m   | 12 ft 9.5 in  |

### XYZTBL-12-2

| Measurements                 | Metric | US           |
|------------------------------|--------|--------------|
|                              |        |              |
| Platform height              | 12m    | 39 ft 4.4 in |
| Max working height           | 14m    | 45ft11.2in   |
| Horizontal reach             | 6.5m   | 21ft 3.9 in  |
| A Platform length            | 0.7m   | 2ft 3.6 in   |
| B Platform width             | 0.9m   | 2ft 11.4 in  |
| C Height - stowed            | 2.1m   | 6ft 10.7 in  |
| D Length- stowed             | 5.8m   | 19 ft 0.3 in |
| E Width- stowed              | 1.7m   | 5ft 6.9 in   |
| F Ground clearance           | 0.25m  | 9.8in        |
| G Length-outrigger footprint | 3.9m   | 12 ft 9.5 in |
| H Width-outrigger footprint  | 3.9m   | 12 ft 9.5 in |
|                              |        |              |

#### XYZTBL-14

| Measurements                 | Metric | US            |
|------------------------------|--------|---------------|
|                              |        |               |
| Platform height              | 14m    | 45 ft 11.2 in |
| Max working height           | 16m    | 52ft5.9in     |
| Horizontal reach             | 8.5m   | 27ft 10.6 in  |
| A Platform length            | 0.7m   | 2ft 3.6 in    |
| B Platform width             | 0.9m   | 2ft 11.4 in   |
| C Height - stowed            | 2.1m   | 6ft 10.7 in   |
| D Length- stowed             | 6.65m  | 21 ft 9.8 in  |
| E Width- stowed              | 1.7m   | 5ft 6.9 in    |
| F Ground clearance           | 0.25m  | 9.8in         |
| G Length-outrigger footprint | 3.9m   | 12 ft 9.5 in  |
| H Width-outrigger footprint  | 3.9m   | 12 ft 9.5 in  |

# ModelXYZTBL-16MeasurementsMetricUSDistform baight1/m52 ft

| Platform height              | 16m   | 52 ft 5.9 in |
|------------------------------|-------|--------------|
| Max working height           | 18m   | 59ft0.7in    |
| Horizontal reach             | 10.5m | 34ft 5.4 in  |
| A Platform length            | 0.7m  | 2ft 3.6 in   |
| B Platform width             | 0.9m  | 2ft 11.4 in  |
| C Height - stowed            | 2.25m | 7ft 4.6 in   |
| D Length- stowed             | 6.8m  | 22 ft 3.7 in |
| E Width- stowed              | 1.7m  | 5ft 6.9 in   |
| F Ground clearance           | 0.25m | 9.8in        |
| G Length-outrigger footprint | 4.1m  | 13 ft 5.4 in |
| H Width-outrigger footprint  | 4.1m  | 13 ft 5.4 in |

#### XYZTBL-18

| Measurements                 | Metric | US            |
|------------------------------|--------|---------------|
|                              |        |               |
| Platform height              | 18m    | 52 ft 5.9 in  |
| Max working height           | 20m    | 59ft 0.7in    |
| Horizontal reach             | 11m    | 36ft 1.1 in   |
| A Platform length            | 0.7m   | 2ft 3.6 in    |
| B Platform width             | 0.9m   | 2ft 11.4 in   |
| C Height - stowed            | 2.25m  | 7ft 4.6 in    |
| D Length- stowed             | 7.6m   | 24 ft 11.2 in |
| E Width- stowed              | 1.8m   | 5ft 10.9 in   |
| F Ground clearance           | 0.25m  | 9.8in         |
| G Length-outrigger footprint | 6.5m   | 21 ft 3.9 in  |
| H Width-outrigger footprint  | 6m     | 19 ft 8.2 in  |

# **TOWABLE BOOM LIFTS**

| Model                        | XYZTBL-20 |              |
|------------------------------|-----------|--------------|
| Measurements                 | Metric    | US           |
| Platform height              | 20m       | 65ft 7.4 in  |
| Max working height           | 22m       | 72ft 2.1 in  |
| Horizontal reach             | 11m       | 36ft 1.1 in  |
| A Platform length            | 0.7m      | 2ft 3.6 in   |
| B Platform width             | 0.9m      | 2ft 11.4 in  |
| C Height - stowed            | 2.25m     | 7ft 4.6 in   |
| D Length- stowed             | 6.9m      | 22 ft 7.7 in |
| E Width- stowed              | 1.8m      | 5ft 10.9 in  |
| F Ground clearance           | 0.25m     | 9.8in        |
| G Length-outrigger footprint | 6.5m      | 21 ft 3.9 in |
| H Width-outrigger footprint  | 6m        | 19 ft 8.2 in |