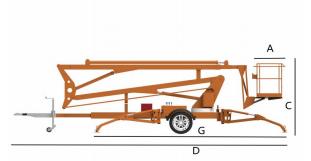

#### Model XYZTBL-10 US **Measurements Metric** 10 m 32 ft 9.7 in Platform height Max working height 12m 39ft4.4in Horizontal reach 5.5m 18ft 0.5 in A Platform length 0.7m 2ft 3.6 in B Platform width 0.9m 2ft 11.4 in C Height - stowed 2.1m 6ft 10.7 in 6.3m 20 ft 8 in D Length- stowed E Width-stowed 1.7m 5ft 6.9 in 0.25m 9.8in **F** Ground clearance G Length-outrigger footprint 3.9m 12 ft 9.5 in H Width-outrigger footprint 3.9m 12 ft 9.5 in

# XYZTBL-12-1

| Measurements                 | Metric | US            |
|------------------------------|--------|---------------|
|                              |        |               |
| Platform height              | 12m    | 39 ft 4.4 in  |
| Max working height           | 14m    | 45ft11.2in    |
| Horizontal reach             | 6.5m   | 21ft 3.9 in   |
| A Platform length            | 0.7m   | 2ft 3.6 in    |
| B Platform width             | 0.9m   | 2ft 11.4 in   |
| C Height - stowed            | 2.1m   | 6ft 10.7 in   |
| D Length- stowed             | 7.3m   | 23 ft 11.4 in |
| E Width- stowed              | 1.7m   | 5ft 6.9 in    |
| F Ground clearance           | 0.25m  | 9.8in         |
| G Length-outrigger footprint | 3.9m   | 12 ft 9.5 in  |
| H Width-outrigger footprint  | 3.9m   | 12 ft 9.5 in  |

### XYZTBL-12-2

| Measurements                 | Metric | US           |
|------------------------------|--------|--------------|
|                              |        |              |
| Platform height              | 12m    | 39 ft 4.4 in |
| Max working height           | 14m    | 45ft11.2in   |
| Horizontal reach             | 6.5m   | 21ft 3.9 in  |
| A Platform length            | 0.7m   | 2ft 3.6 in   |
| B Platform width             | 0.9m   | 2ft 11.4 in  |
| C Height - stowed            | 2.1m   | 6ft 10.7 in  |
| D Length- stowed             | 5.8m   | 19 ft 0.3 in |
| E Width- stowed              | 1.7m   | 5ft 6.9 in   |
| F Ground clearance           | 0.25m  | 9.8in        |
| G Length-outrigger footprint | 3.9m   | 12 ft 9.5 in |
| H Width-outrigger footprint  | 3.9m   | 12 ft 9.5 in |
|                              |        |              |

#### XYZTBL-14

| Measurements                 | Metric | US            |
|------------------------------|--------|---------------|
|                              |        |               |
| Platform height              | 14m    | 45 ft 11.2 in |
| Max working height           | 16m    | 52ft5.9in     |
| Horizontal reach             | 8.5m   | 27ft 10.6 in  |
| A Platform length            | 0.7m   | 2ft 3.6 in    |
| B Platform width             | 0.9m   | 2ft 11.4 in   |
| C Height - stowed            | 2.1m   | 6ft 10.7 in   |
| D Length- stowed             | 6.65m  | 21 ft 9.8 in  |
| E Width- stowed              | 1.7m   | 5ft 6.9 in    |
| F Ground clearance           | 0.25m  | 9.8in         |
| G Length-outrigger footprint | 3.9m   | 12 ft 9.5 in  |
| H Width-outrigger footprint  | 3.9m   | 12 ft 9.5 in  |

# ModelXYZTBL-16MeasurementsMetricUSDistform baight1/m52 ft

| Platform height              | 16m   | 52 ft 5.9 in |
|------------------------------|-------|--------------|
| Max working height           | 18m   | 59ft0.7in    |
| Horizontal reach             | 10.5m | 34ft 5.4 in  |
| A Platform length            | 0.7m  | 2ft 3.6 in   |
| B Platform width             | 0.9m  | 2ft 11.4 in  |
| C Height - stowed            | 2.25m | 7ft 4.6 in   |
| D Length- stowed             | 6.8m  | 22 ft 3.7 in |
| E Width- stowed              | 1.7m  | 5ft 6.9 in   |
| F Ground clearance           | 0.25m | 9.8in        |
| G Length-outrigger footprint | 4.1m  | 13 ft 5.4 in |
| H Width-outrigger footprint  | 4.1m  | 13 ft 5.4 in |

#### XYZTBL-18

| Measurements                 | Metric | US            |
|------------------------------|--------|---------------|
|                              |        |               |
| Platform height              | 18m    | 52 ft 5.9 in  |
| Max working height           | 20m    | 59ft 0.7in    |
| Horizontal reach             | 11m    | 36ft 1.1 in   |
| A Platform length            | 0.7m   | 2ft 3.6 in    |
| B Platform width             | 0.9m   | 2ft 11.4 in   |
| C Height - stowed            | 2.25m  | 7ft 4.6 in    |
| D Length- stowed             | 7.6m   | 24 ft 11.2 in |
| E Width- stowed              | 1.8m   | 5ft 10.9 in   |
| F Ground clearance           | 0.25m  | 9.8in         |
| G Length-outrigger footprint | 6.5m   | 21 ft 3.9 in  |
| H Width-outrigger footprint  | 6m     | 19 ft 8.2 in  |

# **TOWABLE BOOM LIFTS**

| Model                        | XYZTBL-20 |              |
|------------------------------|-----------|--------------|
| Measurements                 | Metric    | US           |
| Platform height              | 20m       | 65ft 7.4 in  |
| Max working height           | 22m       | 72ft 2.1 in  |
| Horizontal reach             | 11m       | 36ft 1.1 in  |
| A Platform length            | 0.7m      | 2ft 3.6 in   |
| B Platform width             | 0.9m      | 2ft 11.4 in  |
| C Height - stowed            | 2.25m     | 7ft 4.6 in   |
| D Length- stowed             | 6.9m      | 22 ft 7.7 in |
| E Width- stowed              | 1.8m      | 5ft 10.9 in  |
| F Ground clearance           | 0.25m     | 9.8in        |
| G Length-outrigger footprint | 6.5m      | 21 ft 3.9 in |
| H Width-outrigger footprint  | 6m        | 19 ft 8.2 in |