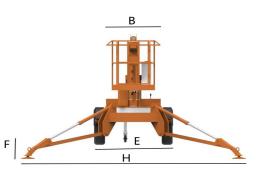

# XYZTBL-12-1

| Measurements                 | Metric | US            |
|------------------------------|--------|---------------|
|                              |        |               |
| Platform height              | 12m    | 39 ft 4.4 in  |
| Max working height           | 14m    | 45ft11.2in    |
| Horizontal reach             | 6.5m   | 21ft 3.9 in   |
| A Platform length            | 0.7m   | 2ft 3.6 in    |
| B Platform width             | 0.9m   | 2ft 11.4 in   |
| C Height - stowed            | 2.1m   | 6ft 10.7 in   |
| D Length- stowed             | 7.3m   | 23 ft 11.4 in |
| E Width- stowed              | 1.7m   | 5ft 6.9 in    |
| F Ground clearance           | 0.25m  | 9.8in         |
| G Length-outrigger footprint | 3.9m   | 12 ft 9.5 in  |
| H Width-outrigger footprint  | 3.9m   | 12 ft 9.5 in  |