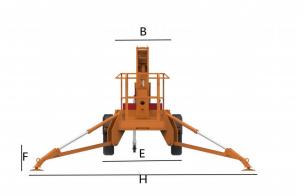

#### Model XYZTBL-10 US **Measurements Metric** 10 m 32 ft 9.7 in Platform height Max working height 12m 39ft4.4in Horizontal reach 5.5m 18ft 0.5 in A Platform length 0.7m 2ft 3.6 in B Platform width 0.9m 2ft 11.4 in C Height - stowed 2.1m 6ft 10.7 in 6.3m 20 ft 8 in D Length- stowed E Width-stowed 1.7m 5ft 6.9 in 0.25m 9.8in **F** Ground clearance G Length-outrigger footprint 3.9m 12 ft 9.5 in H Width-outrigger footprint 3.9m 12 ft 9.5 in

# XYZTBL-12-1

| Measurements                 | Metric | US            |
|------------------------------|--------|---------------|
|                              |        |               |
| Platform height              | 12m    | 39 ft 4.4 in  |
| Max working height           | 14m    | 45ft11.2in    |
| Horizontal reach             | 6.5m   | 21ft 3.9 in   |
| A Platform length            | 0.7m   | 2ft 3.6 in    |
| B Platform width             | 0.9m   | 2ft 11.4 in   |
| C Height - stowed            | 2.1m   | 6ft 10.7 in   |
| D Length- stowed             | 7.3m   | 23 ft 11.4 in |
| E Width- stowed              | 1.7m   | 5ft 6.9 in    |
| F Ground clearance           | 0.25m  | 9.8in         |
| G Length-outrigger footprint | 3.9m   | 12 ft 9.5 in  |
| H Width-outrigger footprint  | 3.9m   | 12 ft 9.5 in  |

### XYZTBL-12-2

| Measurements                 | Metric | US           |
|------------------------------|--------|--------------|
|                              |        |              |
| Platform height              | 12m    | 39 ft 4.4 in |
| Max working height           | 14m    | 45ft11.2in   |
| Horizontal reach             | 6.5m   | 21ft 3.9 in  |
| A Platform length            | 0.7m   | 2ft 3.6 in   |
| B Platform width             | 0.9m   | 2ft 11.4 in  |
| C Height - stowed            | 2.1m   | 6ft 10.7 in  |
| D Length- stowed             | 5.8m   | 19 ft 0.3 in |
| E Width- stowed              | 1.7m   | 5ft 6.9 in   |
| F Ground clearance           | 0.25m  | 9.8in        |
| G Length-outrigger footprint | 3.9m   | 12 ft 9.5 in |
| H Width-outrigger footprint  | 3.9m   | 12 ft 9.5 in |
|                              |        |              |

#### XYZTBL-14

| Measurements                 | Metric | US            |
|------------------------------|--------|---------------|
|                              |        |               |
| Platform height              | 14m    | 45 ft 11.2 in |
| Max working height           | 16m    | 52ft5.9in     |
| Horizontal reach             | 8.5m   | 27ft 10.6 in  |
| A Platform length            | 0.7m   | 2ft 3.6 in    |
| B Platform width             | 0.9m   | 2ft 11.4 in   |
| C Height - stowed            | 2.1m   | 6ft 10.7 in   |
| D Length- stowed             | 6.65m  | 21 ft 9.8 in  |
| E Width- stowed              | 1.7m   | 5ft 6.9 in    |
| F Ground clearance           | 0.25m  | 9.8in         |
| G Length-outrigger footprint | 3.9m   | 12 ft 9.5 in  |
| H Width-outrigger footprint  | 3.9m   | 12 ft 9.5 in  |

# ModelXYZTBL-16MeasurementsMetricUSDistform baight1/m52 ft

| Platform height              | 16m   | 52 ft 5.9 in |
|------------------------------|-------|--------------|
| Max working height           | 18m   | 59ft0.7in    |
| Horizontal reach             | 10.5m | 34ft 5.4 in  |
| A Platform length            | 0.7m  | 2ft 3.6 in   |
| B Platform width             | 0.9m  | 2ft 11.4 in  |
| C Height - stowed            | 2.25m | 7ft 4.6 in   |
| D Length- stowed             | 6.8m  | 22 ft 3.7 in |
| E Width- stowed              | 1.7m  | 5ft 6.9 in   |
| F Ground clearance           | 0.25m | 9.8in        |
| G Length-outrigger footprint | 4.1m  | 13 ft 5.4 in |
| H Width-outrigger footprint  | 4.1m  | 13 ft 5.4 in |

#### XYZTBL-18

| Measurements                 | Metric | US            |
|------------------------------|--------|---------------|
|                              |        |               |
| Platform height              | 18m    | 52 ft 5.9 in  |
| Max working height           | 20m    | 59ft 0.7in    |
| Horizontal reach             | 11m    | 36ft 1.1 in   |
| A Platform length            | 0.7m   | 2ft 3.6 in    |
| B Platform width             | 0.9m   | 2ft 11.4 in   |
| C Height - stowed            | 2.25m  | 7ft 4.6 in    |
| D Length- stowed             | 7.6m   | 24 ft 11.2 in |
| E Width- stowed              | 1.8m   | 5ft 10.9 in   |
| F Ground clearance           | 0.25m  | 9.8in         |
| G Length-outrigger footprint | 6.5m   | 21 ft 3.9 in  |
| H Width-outrigger footprint  | 6m     | 19 ft 8.2 in  |

# **TOWABLE BOOM LIFTS**

| Model                        | XYZTBL-20 |              |
|------------------------------|-----------|--------------|
| Measurements                 | Metric    | US           |
| Platform height              | 20m       | 65ft 7.4 in  |
| Max working height           | 22m       | 72ft 2.1 in  |
| Horizontal reach             | 11m       | 36ft 1.1 in  |
| A Platform length            | 0.7m      | 2ft 3.6 in   |
| B Platform width             | 0.9m      | 2ft 11.4 in  |
| C Height - stowed            | 2.25m     | 7ft 4.6 in   |
| D Length- stowed             | 6.9m      | 22 ft 7.7 in |
| E Width- stowed              | 1.8m      | 5ft 10.9 in  |
| F Ground clearance           | 0.25m     | 9.8in        |
| G Length-outrigger footprint | 6.5m      | 21 ft 3.9 in |
| H Width-outrigger footprint  | 6m        | 19 ft 8.2 in |

#### **Reach Dimensions**